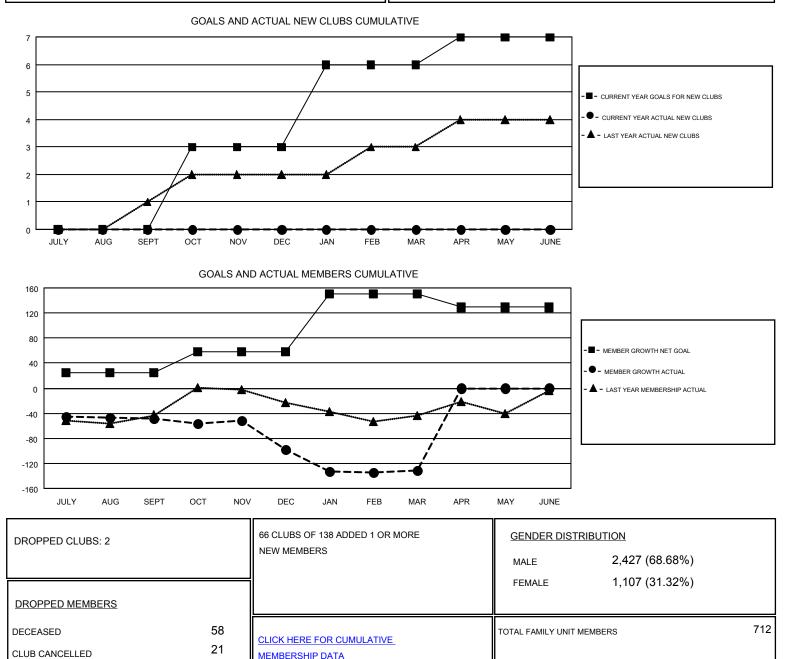

## GMT CA 1

Results as of: 3/31/2018

| Clubs<br>RESULTS FOR 2017-2018 |   |   |   | Members<br>RESULTS FOR 2017-2018 |     |    |     |
|--------------------------------|---|---|---|----------------------------------|-----|----|-----|
|                                |   |   |   |                                  |     |    |     |
| JULY/AUG/SEPT                  | 0 | 0 | 0 | JULY/AUG/SEPT                    | 24  | 75 | 111 |
| OCT/NOV/DEC                    | 3 | 0 | 1 | OCT/NOV/DEC                      | 34  | 87 | 129 |
| JAN/FEB/MAR                    | 3 | 0 | 1 | JAN/FEB/MAR                      | 92  | 94 | 114 |
| APR/MAY/JUNE                   | 1 | 0 | 0 | APR/MAY/JUNE                     | -21 | 0  | 0   |

MEMBERSHIP DATA

275

354

362

FAMILY MEMBERS PAYING HALF

DUES

OTHER

TOTAL